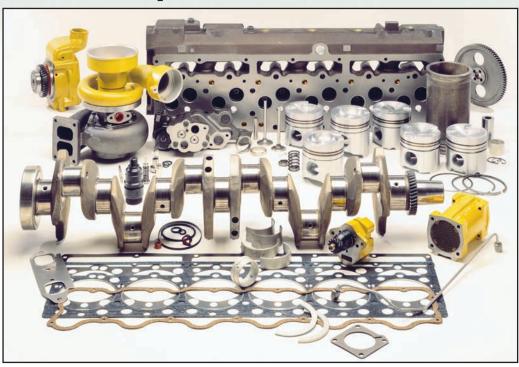

## IPD Products for CATERPILLAR® 3304/3306 ENGINES

IPD OFFERS EXTENSIVE COVERAGE, UNCOMPROMISING QUALITY AND UNIQUE FEATURES AND OPTIONS TO HELP YOU TO OFFER SOMETHING FOR EVERYONE

Coverage & Features include:

- ♦ More than a dozen options for pistons including the latest Direct Injection as well as older P.C. type applications.
- ◆ INDUCTION HARDENED cylinder liners.
- ◆ Extensive coverage of internal engine bearings such as rod, main, thrust, pin, camshaft bushings etc.
- ◆ Competitively priced Valve Train components incorporating latest material designs.
- Many miscellaneous products such as lifters,

- fuel pumps, fuel nozzles, camshafts, crankshafts and bushings.
- OEM or IPD style gasket sets using the highest quality materials available in the aftermarket.
- ◆ 1000 part numbers available not including individual gaskets and orings!
- IPD offers cylinder kits, In-Frame and Out-of-Frame Overhaul Kits for 3304 & 3306 applications.