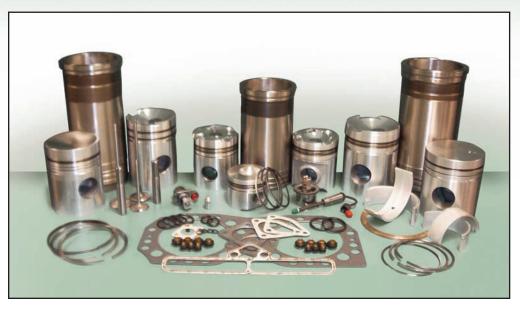

## IPD CONTINUES TO OFFER PRODUCTS FOR THE FOLLOWING OLDER CATERPILLAR ENGINE APPLICATIONS

- ◆ D339◆ D343
- ◆ D342
- ♦ G342
- ◆ G353 ◆ D346
- ◆ D348
- 3204/3208

Typical IPD coverage for these older engines may include items such as:

- ◆ Pistons with single or dual ni-resist ring inserts & heat plugs where applicable.
- Induction hardened liners.
- ◆ Rod, main, thrust bearings.
- ◆ Pin, camshaft and other engine bushings.
- ♦ OEM or IPD style gasket sets for many applications.
- ◆ Valve train components.